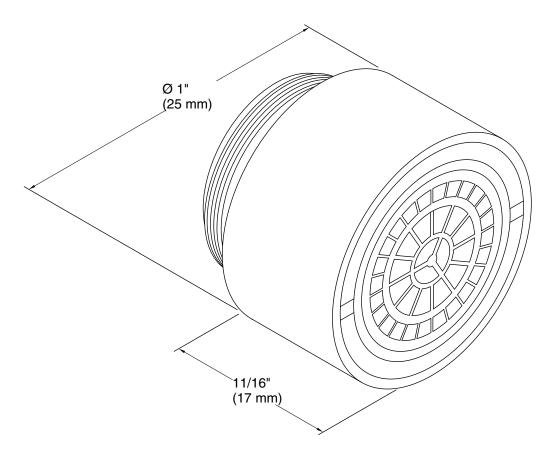

### **Features**

 13/16" male 2.2-gpm vandal-resistant, pressurecompensating spray (nonaerated)

# **Technical Information**

All product dimensions are nominal.

Material: Brass